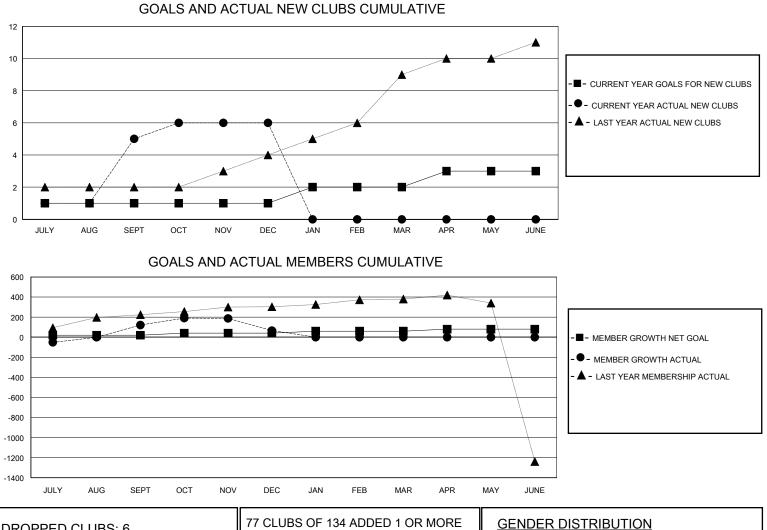

## MONTHLY MEMBERSHIP PROGRESS REPORT

District 324 C

Results as of: 12/31/2023

| GMT:          |               | GMT CA      |               |                       |                        |                         |                                                    |  |  |
|---------------|---------------|-------------|---------------|-----------------------|------------------------|-------------------------|----------------------------------------------------|--|--|
|               | Club          | S           |               | Members               |                        |                         |                                                    |  |  |
|               | RESULTS FOR   | R 2023-2024 |               | RESULTS FOR 2023-2024 |                        |                         |                                                    |  |  |
| QUARTER       | NEW CLUB GOAL | NEW CLUBS   | DROPPED CLUBS | QUARTER MEME          | BER GROWTH NET<br>GOAL | MEMBER GROWTH<br>ACTUAL | DROPPED<br>MEMBERS ACTUAL<br>(including transfers) |  |  |
| JULY/AUG/SEPT | 1             | 5           | 0             | JULY/AUG/SEPT         | 20                     | 313                     | 183                                                |  |  |
| OCT/NOV/DEC   | 0             | 1           | 6             | OCT/NOV/DEC           | 20                     | 1294                    | 336                                                |  |  |
| JAN/FEB/MAR   | 1             | 0           | 0             | JAN/FEB/MAR           | 20                     | 0                       | 0                                                  |  |  |
| APR/MAY/JUNE  | 1             | 0           | 0             | APR/MAY/JUNE          | 20                     | 0                       | 0                                                  |  |  |

| DROPPED CLUBS: 6 |     | 77 CLUBS OF 134 ADDED 1 OR MORE | GENDER DISTRIBUTION                                             |                |     |
|------------------|-----|---------------------------------|-----------------------------------------------------------------|----------------|-----|
|                  |     | NEW MEMBERS                     | MALE                                                            | 5,076 (69.32%) |     |
|                  |     |                                 | FEMALE                                                          | 2,247 (30.68%) |     |
| DROPPED MEMBERS  |     |                                 |                                                                 |                |     |
| DECEASED         | 6   | CLICK HERE FOR CUMULATIVE       | TOTAL FAMILY UNIT MEMBERS 64 FAMILY MEMBERS PAYING HALF 35 DUES |                | 642 |
| CLUB CANCELLED   | 164 | MEMBERSHIP DATA                 |                                                                 |                | 050 |
| OTHER            | 349 |                                 |                                                                 |                | 353 |
| TOTAL            | 519 |                                 |                                                                 |                |     |
|                  |     |                                 |                                                                 |                |     |